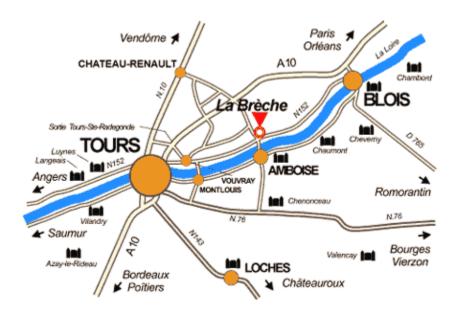

### Amboise, France – Hotel la Breche

**France - Amboise: Directions**: Railway station S.N.C.F. at Amboise = 500m. Tours - Saint-Pierre des Corps (TGV) = 20 kms. HighwayA10 - Exit N°18 - Direction Amboise and RN 152, and direction railway station.