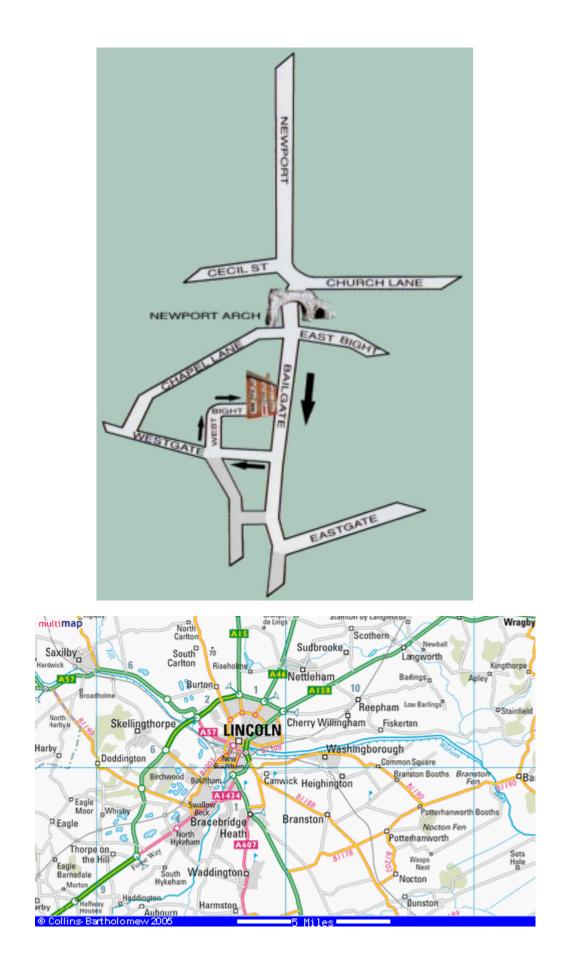

## Lincoln, England – Bailhouse & Mews

Lincoln - Bailhouse & Mews, arrive June 8<sup>th</sup>, stay June 9<sup>th</sup>, leave June 10<sup>th</sup> for York. 34 Bailgate, Lincoln, LN1 3AP Price: 240 GBP per night. Tel: 011-44-1522-520-883 Fax: 011+44-152-252-1829 Web: <u>http://www.bailhouse.co.uk/default.asp</u> Email: <u>info@bailhouse.co.uk</u>