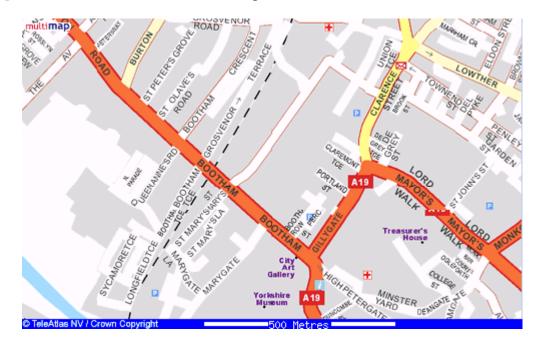

### York, England – 23, St. Mary's

#### **England – York: Directions**: See map below.

York - 23 St. Mary's, arrive June 10th, stay June 11th, leave for London June 12th.
 Bootham, York YO30 7DD UK
 Price: 320 GBP for 4 people, 2 nights, 2 rooms.
 Tel: 011-44-190-462-2738 Fax: 011-44-190-462-8802
 Web: <u>http://www.23stmarys.co.uk/index.html</u>
 E-mail: stmarys23@hotmail.com