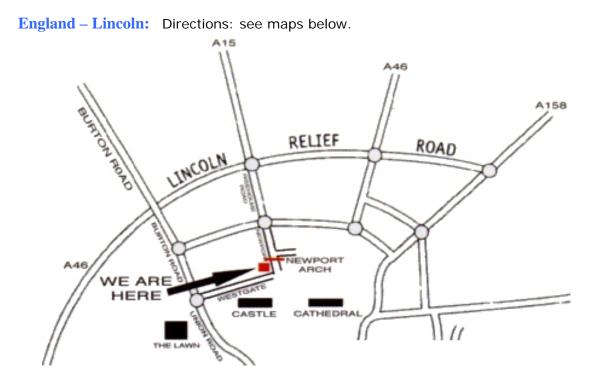

## Lincoln, England – Bailhouse & Mews

Lincoln - Bailhouse & Mews, arrive June 8<sup>th</sup>, stay June 9<sup>th</sup>, leave June 10<sup>th</sup> for York. 34 Bailgate, Lincoln, LN1 3AP Price: 240 GBP per night. Tel: 011-44-1522-520-883 Fax: 011+44-152-252-1829 Web: <u>http://www.bailhouse.co.uk/default.asp</u> Email: <u>info@bailhouse.co.uk</u>